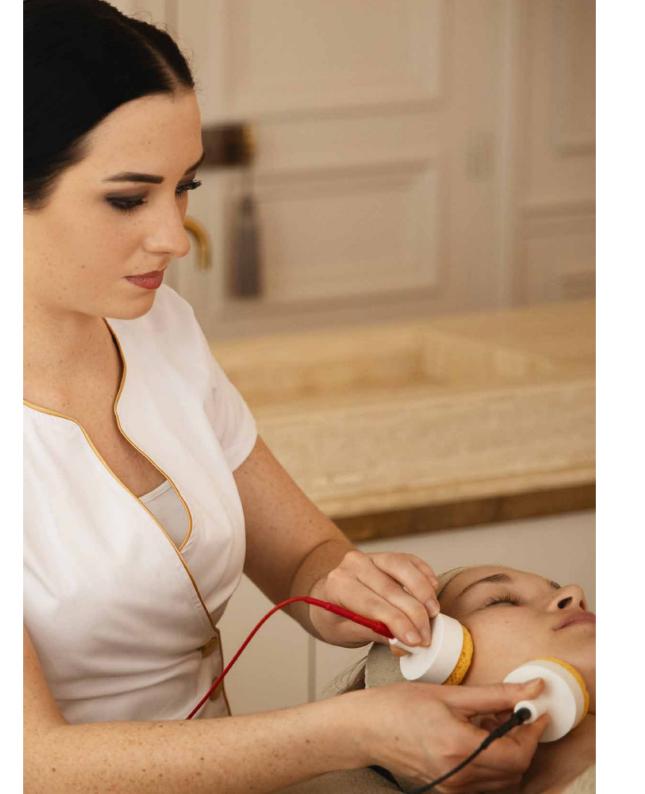

### Remodeling Face® module

A cutting-edge bioelectric treatment combining the power of three currents (galvanic, medium and high frequency) for even longer-lasting results.

### Electroporation module

### Strengthen the epidermis

The use of Remodeling Face® with electroporation, a high-frequency pulse current, increases the permeability of the surface layer of the epidermis and promotes the bioavailability of the serum rich in active ingredients.