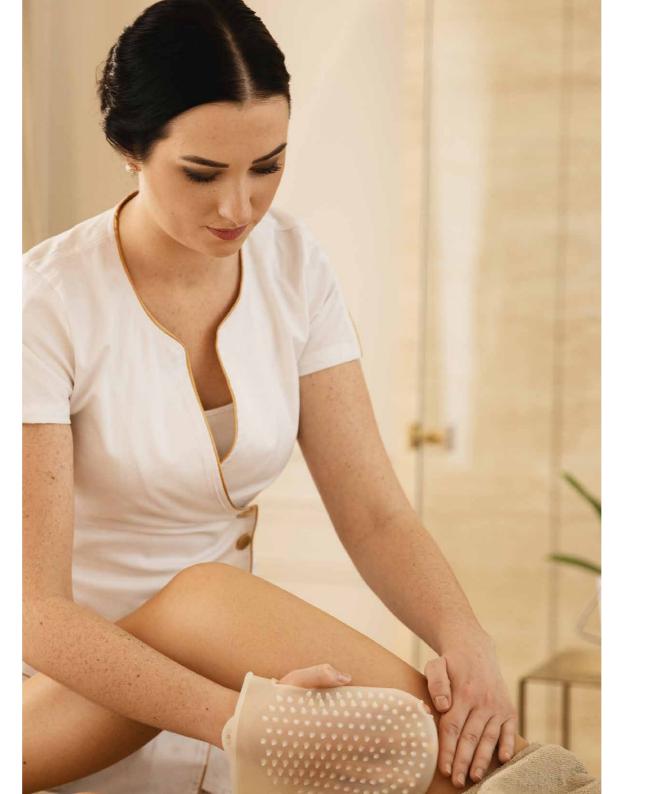

# **BODY CARE**

### BY ALGOLOGIE

### Guérande salt crystal scrub

25 MINS

An invigorating and exfoliating treatment.
An ultra-sensorial body scrub with salt crystals for energising skin exfoliation. Ideal for revitalising the body.