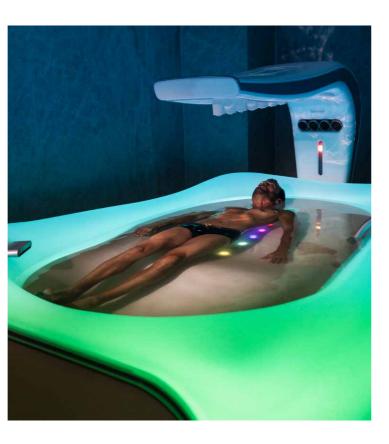

# MARINE TREATMENTS

### Remineralising Bath

20 MINS

A truly relaxing experience in a warm seawater bath, where multiple jets of varying intensity pass over the body to stimulate blood circulation and provide total muscle relaxation.