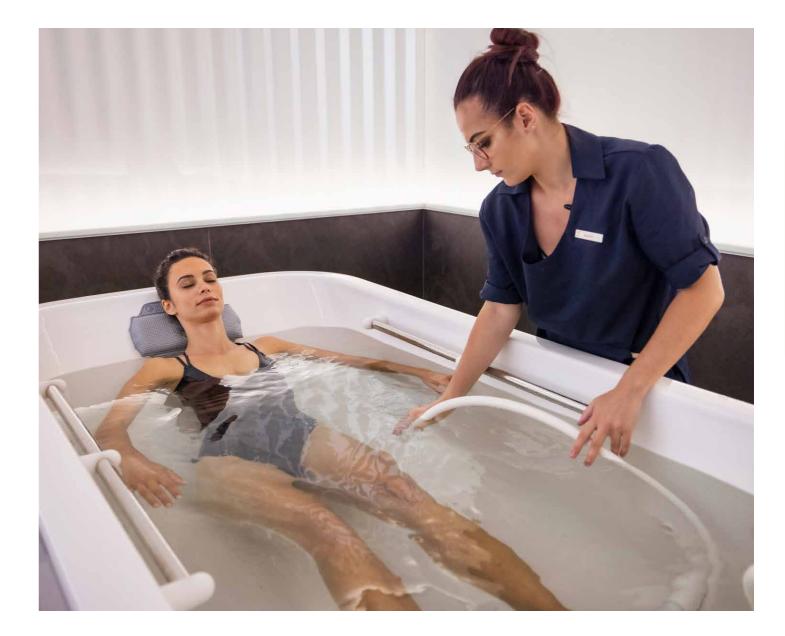

### Remineralising Bath

20 MINS

A truly relaxing experience in a warm seawater bath, where multiple jets of varying intensity pass over the body to stimulate blood circulation and provide total muscle relaxation.