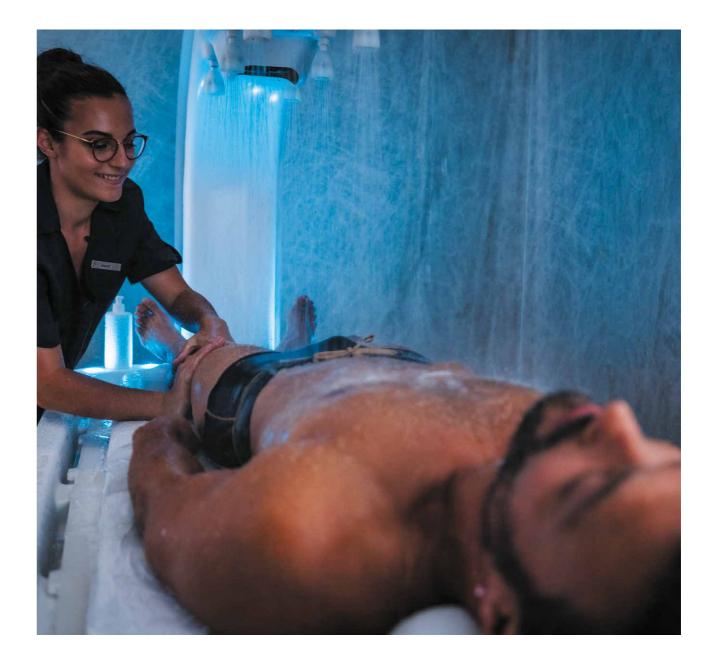

# MARINE TREATMENTS

### Remineralising Bath

20 MINS

A truly relaxing experience in a warm seawater bath, where multiple jets of varying intensity pass over the body to stimulate blood circulation and provide total muscle relaxation.

### **Relaxation Shower** 12 MINS

A jet of warm seawater with adjustable intensity is directed by a hydrotherapist over the whole body and specific treatment areas to relax the muscles and stimulate blood circulation.