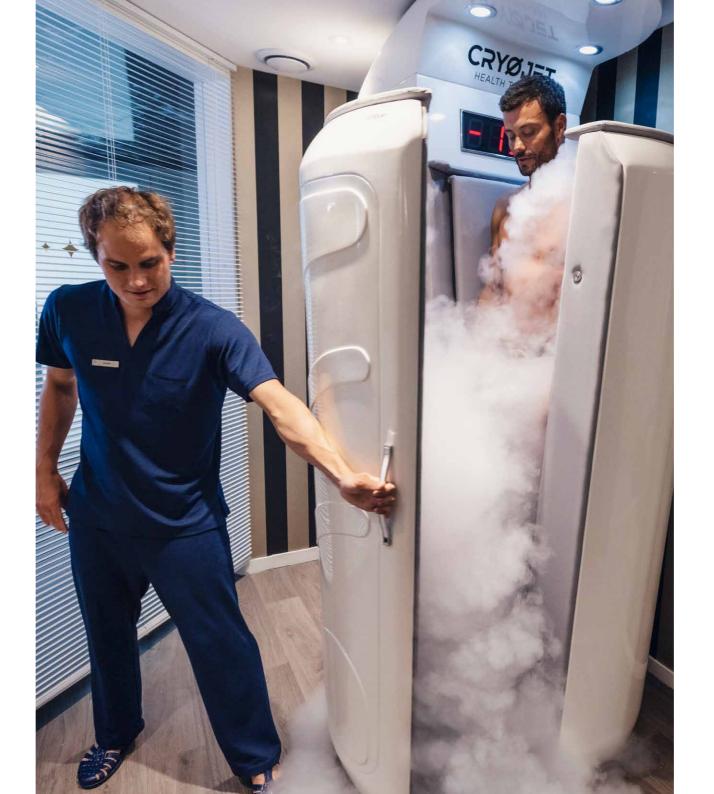

### BY CRYOJET

### Full-body cryotherapy

Intense dry cold down to -180 °C is applied to the whole body for 3 minutes inside a special cabin. You'll leave with toned skin, a cleansed body and an overwhelming sense of energy!

1 SESSION | 10 SESSIONS